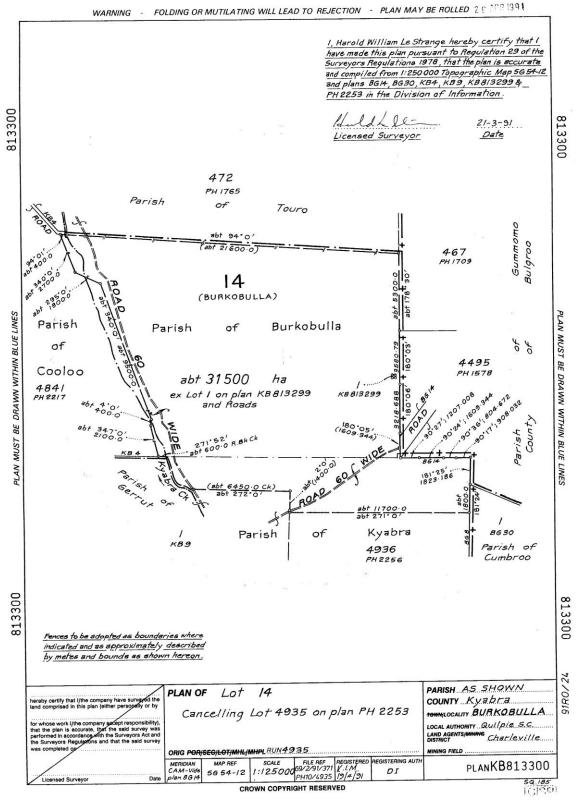

## A. External boundary description

The area subject to this agreement covers all land and waters subject to Lot 14 on KB813300 (PPH 10/4935) being wholly within Native Title Determination Application QUD435/2006 - Boonthamurra People (QC2006/015) as accepted for registration on 14 September 2009.

# B. Map

KB813300 V0 Page 1 of 2 Not To Scale

Copyright protects the plan/s being ordered by you. Unauthorised reproduction or amendments are not permitted.